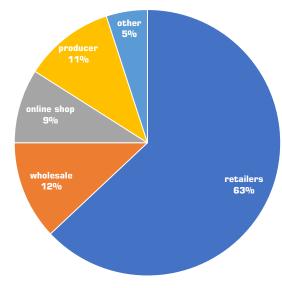

# Structure of readers by activity:

#### Target group of readers:

sellers, manufacturers, importers of clothing, textiles, footwear, haberdashery, fashion accessories and more.

We send out the **Newsletter SVĚT TEXTILU&OBUVI** twice a month to subscribers from the textile, clothing and leather industries. It is taken by merchants, chains, wholesalers, manufacturers and importers. For mailing, we use the services of the Boldem company, which allows us to implement effective e-mail marketing. We have at our disposal reports of clicks, heat map of users, statistics of recipients. Newsletter SVET TEXTILU & OBUVI enables precise timing of launching campaigns and their evaluation, a clearly profiled audience, and all this at very affordable prices.